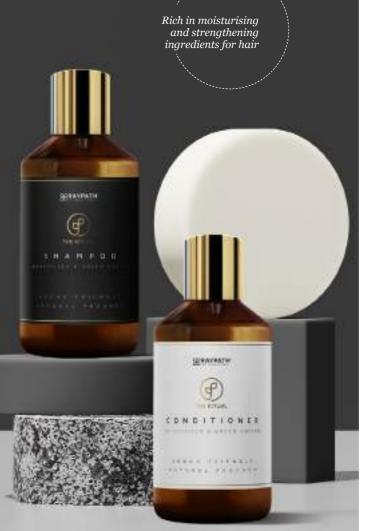

NANOSILVER & GREEN CAVIAR NORMAL HAIR

The line of intensive regenerating, exclusive hair and scalp care products takes care of their hydration and strengthening at the highest level. By combining carefully selected active ingredients, the shampoo and conditioner give your hair a wonderful shine, restore its vitality and youthful appearance, and make your daily care an experience of luxury. **PANTHENOL** It moisturises the hair and scalp, adds softness and shine.

### SHAMPOO

Intensely regenerating shampoo with sea algae caviar and nanosilver, ideal for the care of normal hair. A special formula gently cleanses the scalp, regenerates damaged hair structure and leaves it nourished and full of shine!

### CONDITIONER

Intensely regenerating conditioner with sea algae caviar and nanosilver is intended for the care of normal hair. The innovative formula deeply moisturizes, tones and smoothens the hair. In addition, it protects it against the harmful effects of UV rays and brings out their natural glow.