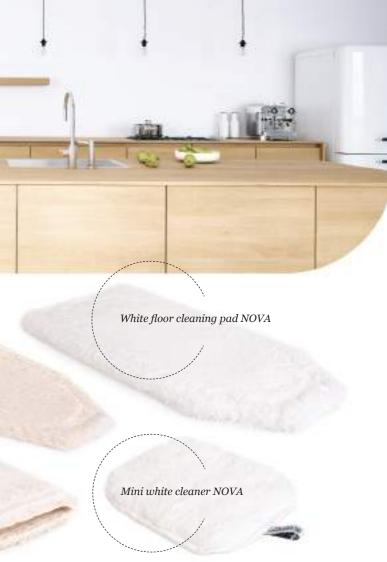

## BEIGE MATERIAL AND WHITE MATERIAL NOVA

The beige material works in a similar way to the white one. Since it has a lower fibre density, it binds less water, and so can be wrung out much better.

To be used wet, just perfect for cleaning the surfaces that might easily be damaged by excess water.

It can be used to clean all types of living room leisure furniture (upholstered with

fabric, leather, artificial leather, etc.). Also all types (TV, radio, mobile phone, computer, keyboard, etc.),
of furnishings, wooden flooring, doors, parquet floors, cork tiling, marble, musical instruments, car interiors, headlights, jewellery, electronic equipment