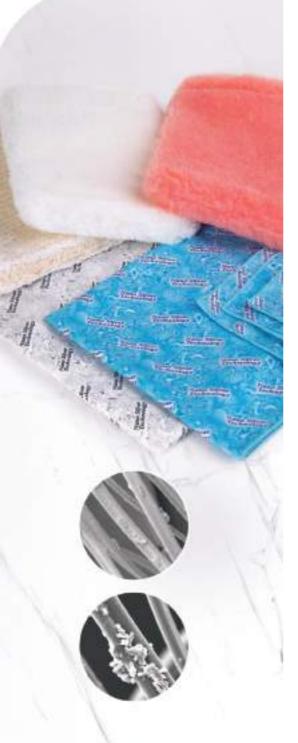

### MICROFIBRE AND NANOSILVER TECHNOLOGY

The unique cleaning properties of the Nano Silver Technology system are owed to the very structure of the cleaners.

This is because they consist of microfibres with a thickness of 20 micrometres thick and their structure resembles a human hair. This means that their profile is a groove into which dirt penetrates, concentrates and does not transfer onto the material being cleaned. During washing, dirt is very easily rinsed out and as a result the fibres remain clean. As a result of use, their structure is disturbed, it opens up, thanks to which the ability to absorb dirt increases. The material even absorbs unpleasant odours.

The silver nanoparticles incorporated in the fibres clearly boast bacteriostatic properties. They are well capable of neutralising hundreds of pathogenic viruses, bacteria, fungi, and other microorganisms by affecting their DNA. Overall efficacy of the cleaners was proven to have remained unaltered even after several dozen washes.