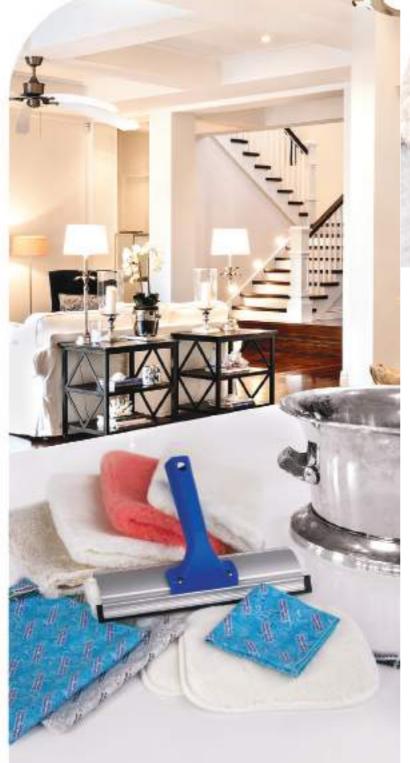

### CLEANING IN HARMONY WITH NATURE CLEANING CLOTHS AND GLOVES

Raypath microfibre cleaning cloths are the cloths for special tasks. Perfectly clean surfaces and an almost 100% reduction in bacteria are possible with them! The dry cleaner uses electrostatic forces to attract dust, dirt and pet hair. The wet cleaner binds dirt particles between the fibre wedges due to capillary forces. The dirt does not remain on the surface of the cleaner, but is trapped deep within the fibres. What does it do? Cleaning does not require frequent rinsing of the cleaner, and no excess moisture remains on the cleaned surface.

### NANO SILVER TECHNOLOGY

Discover an eco-friendly cleaning system that will delight you with its performance, all with just water!

It is natural that each of us wants to live in a clean, fragrant and pleasant environment. Unfortunately, achieving perfect cleanliness, as well as avoiding the spread of dust, dirt, viruses, bacteria and other microorganisms, requires the use of a great number of chemical agents. Their task is to destroy all microorganisms, which has a negative impact on our body.

### APPLICATION

Nano Silver Technology cleaners should only be used with clean water, with no contact with any chemical agents. The actual temperature of the water does not impact on their effectiveness in any way.