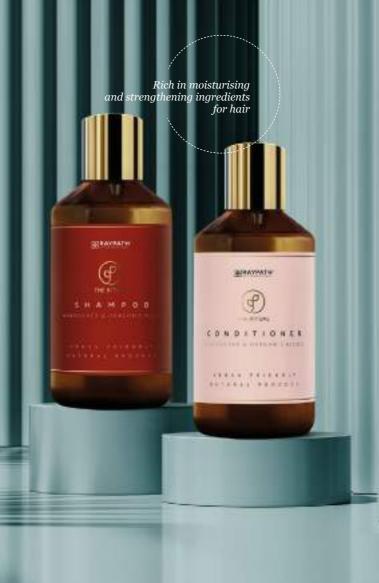

NANOSILVER & GREEN CAVIAR NORMAL HAIR

The line of intensive regenerating, exclusive hair and scalp care products takes care of their hydration and strengthening at the highest level. By combining carefully selected active ingredients, the shampoo and conditioner give your hair a wonderful shine, restore its vitality and youthful appearance, and make your daily care an experience of luxury. **PANTHENOL** It moisturises the hair and scalp, adds softness and shine.

### SHAMPOO

Intensely regenerating shampoo with sea algae caviar and nanosilver, ideal for the care of normal hair. A special formula gently cleanses the scalp, regenerates damaged hair structure and leaves it nourished and full of shine!

### CONDITIONER

Intensely regenerating conditioner with sea algae caviar and nanosilver is intended for the care of normal hair. The innovative formula deeply moisturizes, tones and smoothens the hair. In addition, it protects it against the harmful effects of UV rays and brings out their natural glow.