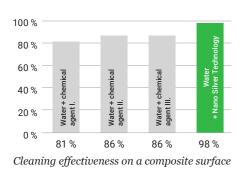

# CHEMICALS

ant to emulate a regular kitchen worktop, while the VS ceramic one - porcelain, glass, sanitary ceramics, NANO SILVER TECHNOLOGY tiling, etc. Artificial dirt (a mixture of dust, soot, coal In order to prove the ability of the Nano dust, silicates, and grease) was applied to both sur-Silver Technology system to remove various confaces. A traditional cleaning method consisted in taminants that host bacteria, yeasts, and fungi, making use of a cotton cloth soaked in an aqueous a series of model laboratory tests were carried out solution of a chemical agent designed for cleaning in the Collegium Medicum, Jagiellonian University, surfaces. The three most popular chemical agents from different manufacturers were used. After cleand at the Dept. of Commodities Studies, Cracow University of Economics. The results put overall efaning with Nano Silver Technology and chemical fectiveness of the Nano Silver Technology cleaning cleaning agents, the resultant reduction in volume system well on a par with that of the select cheof residua bacteria, yeasts, and fungi was assessed mical agents under study, and in some cases even by the investigators. The structure of a microfibre cleaner makes acknowledged its superiority. The products boast official endorsements of the Institute of Public Heit possible to effectively arrest dust, microorganisms, alth PZH, recognized in all EU countries. grease, and any other contaminants, so as to prevent

spreading tchem on the surface under cleaning. With The tests at issue were carried out on the two most common types of surfaces, i.e. composiuse, the surface of the fibres becomes rough, which actually increases their absorption capacity. A sponge te and ceramic ones. A composite surface was memay be a good substitute for a cleaner with regard to any regular kitchen cleaning methods aided by chemical agents. In the rough part of the sponge, the fibre mesh is very dense and reinforced with an abrasive material whose sole purpose consists in lifting the dirt off a surface. A sponge may therefore absorb the dirt in its dense structure, although it would still remain on the surface of the fibres and would in due