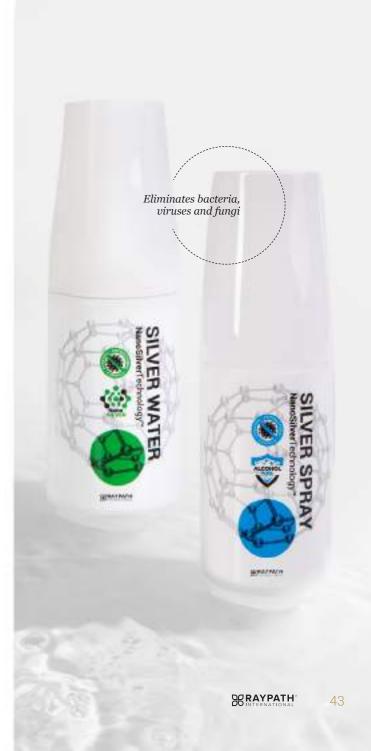

# Water with nanosilver

In our offer you will also find water with nanosilver and alcohol-based spray with added nano-silver, which effectively inhibits the growth and elimination of microorganisms, i.e. bacteria, viruses and fungi.

Our sprays are reliable when travelling, as well as at home and in public places.

### APPLICATION:

For external use. Spray onto pre--washed, degreased surfaces or washed fabrics (recommended Raypath Nano Silver Technology cleaners and Raypath Natural Soap). Allow to dry.