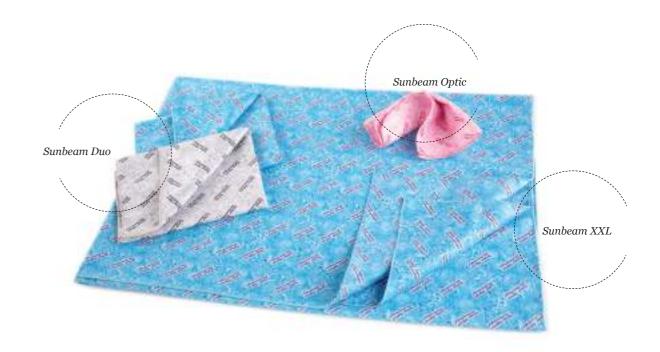

### SUNBEAM CLEANERS

A Sunbeam cleaner boasts an extremely high absorption capacity due to its dense fibre structure.

It removes water and emulsion residues resultant from the use of white and beige material, and in this way gives a perfect shine to any surface under cleaning. Makes it very easy to polish a variety of surfaces, e.g. windows, mirrors, lamps,

water mixers, furnishings, ceramics, crockery, fur niture accessories, car bodies, audio-video equip ment, or any precision optics.
 Sunbeam XXL has many applications. It can be
 used just like maller Sunbeams or, for example, for
 frosting floors of all kinds, for wiping and polishing
 the car body or for drying pet hair.

For cleaning glasses, camera and camera lenses, computer monitors, mobile phone displays, telescopes, CDs, etc., just make sure to use **Sunbeam Optic**, dry or slightly damp.

**Sunbeam Duo** consists of two differently coloured cleaners. One is recommend for use in the kitchen, while the other one is much better suited for cleaning the bathroom and the rest of the household.