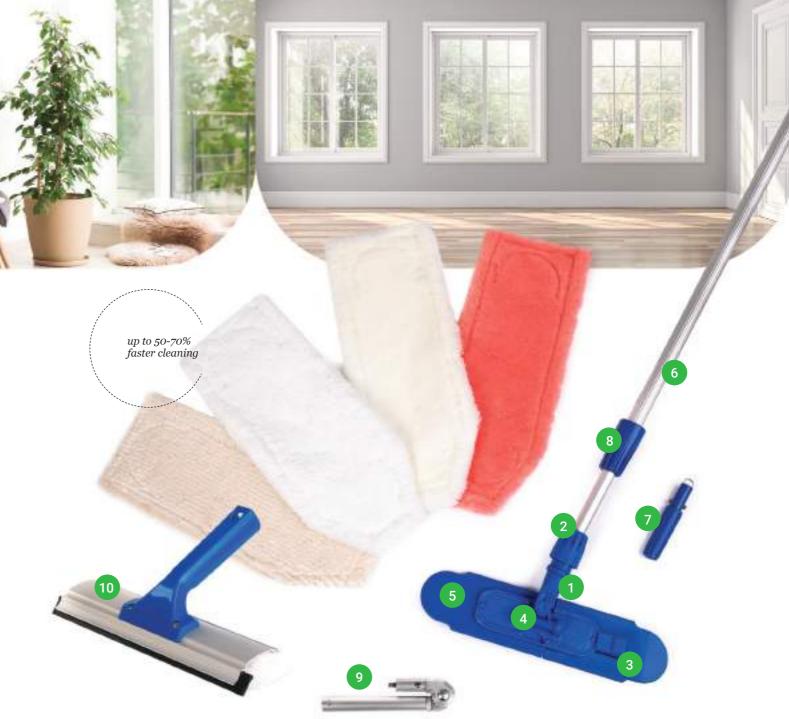

## WINDOW EXPRESS

The floor set consists of a frame and a telescopic pole. On the frame there is a clip with a Euro-lock in which the telescopic pole is seated.

1. Grasp the Euro-lock (1) on the sides and pull it out of the drawbar (2), insert the telescopic pole (6) into it, so that the holes in the pole overlap with the ones in the drawbar.

2. Slide the Euro-lock (1), into the holes; after a slight rotation of the pole, the lock will click into place.

**3.** Tighten the thread on the drawbar (2).

4. Use the thread on the telescopic pole (8) to adjust it to the desired length.

**5.** By pressing down the clip on the lock (3) loosen the frame arm (4), it the floor cleaning pad into place, and then realign the frame arm, so that it locks securely afterwards.

6. The floor cleaning set is now ready for use.

7. Should it prove necessary to change the actual inclination of the frame (5), just fit in the articulated joint between the frame (6) and the telescopic pole (9).

To clean any high windows, use the cleaning set consisting of a Window Express, a cone, a joint, and a telescopic pole.

1. Press the spring on the sides of the articulated joint (9), and slide it into the opening of the telescopic pole (6).

2. Press the spring on the cone (7) and slide it into the opening of the articulated joint (on the opposite side of the telescopic pole).

**3**. Fit the Window Express onto the cone (7).

4. Adjust the telescopic pole (8) to its desired length using the thread.

5. The actual inclination of the Window Express may be adjusted as needed by changing the angle of the articulated joint

(9).