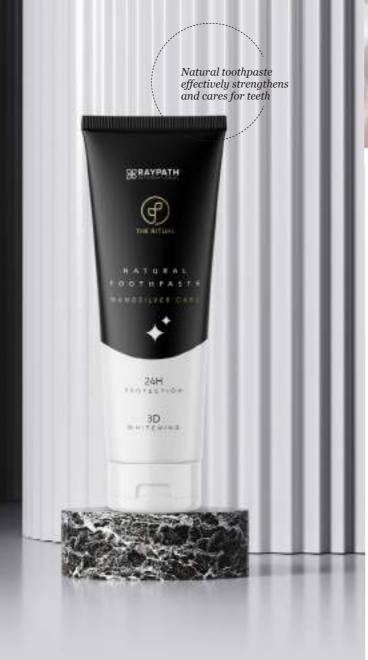

## NATURAL TOOTHPASTE WITH NANOSILVER

The innovative formula of the NATURAL TOOTHPASTE NANOSILVER CARE paste has been developed to support your daily oral care. Hydroxyapatite contained in it improves the processes of remineralization of tooth enamel, creates a protective layer on its surface and prevents plaque build-up. Other active ingredients inhibit the growth of bacteria that cause caries, as well as prevent periodontitis. Peppermint oil soothes and soothes irritations of the oral mucosa, leaving a long-lasting feeling of freshness.

REDUCES TOOTH SENSITIVITY

REFRESHING, MINTY FLAVOUR

### XYLITOL

It prevents tooth decay and strengthens tooth tissues, is a natural birch sugar that balances pH in the mouth. Thanks to its properties, xylitol reduces the number of bacteria in the mouth that cause caries.