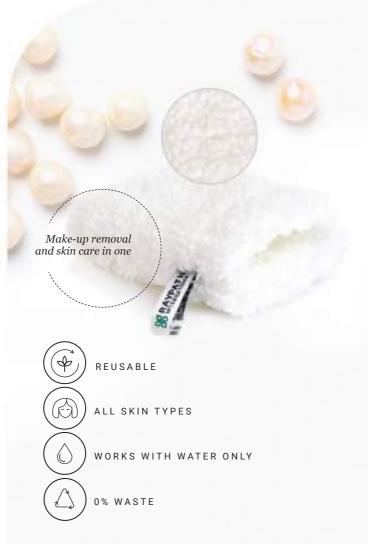

## Make-up remover glove Face Glove

Waterproof makeup? No problem with the Face Glove cleaner! A moment is enough to enjoy the cleansed skin of the face without irritation. Extremely soft and delicate fabric of which the Face Glove is made will help you get rid of excess sebum and maintain the hydro-lipid balance.

Moisten Face Glove with plenty of water.

Then massage the face and neck with the Face Glove in circular movements.

4 STEPS TO GET A PERFECT SKIN WITH FACE GLOVE

Soap with Nanosilver or wash in max. Temp. 60°C.

Wash Face Glove with Natural Hang up to dry and your Face Glove is ready to use again.

Moisten Face Cleaner with plenty of water.