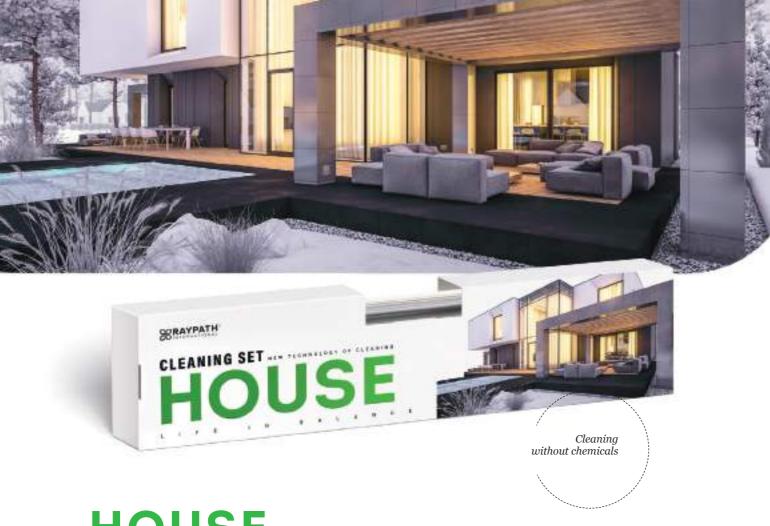

# HOUSE CLEANING SET

A complete set of household cosmetics for washbasin, bathtub, fixtures, household appliancomprehensive cleaning of all soiled surfaces (all ces), appliances: RTV and computer equipment, types of floors, tiles, walls, wallpapers, glass, mirrors, etc.), kitchen and bathroom equipment (sink, Unlike traditional methods that use che-