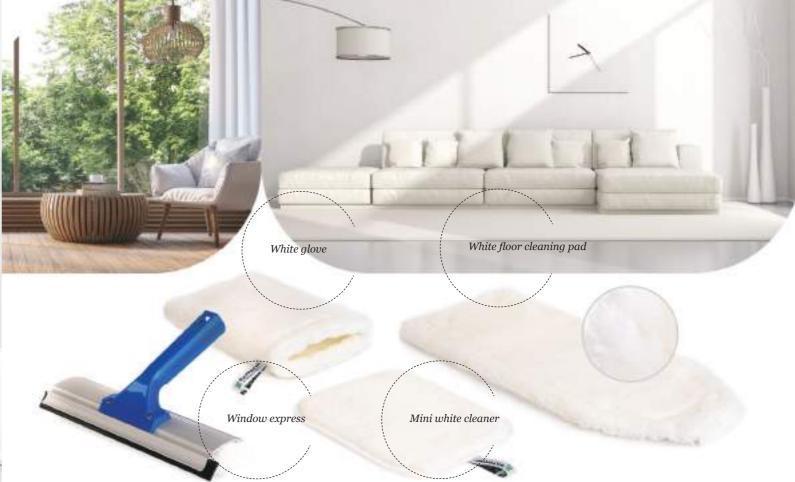

## A COMPLETE CLEANING SET FOR THE FLOOR

## WINDOW EXPRESS

The floor set consists of a frame and a telescopic pole. On the frame there is a clip with a Euro-lock in which the telescopic pole is seated.

1. Grasp the Euro-lock (1) on the sides and pull it out of the drawbar (2), insert the telescopic pole (6) into it, so that the holes in the pole overlap with the ones in the drawbar.

2. Slide the Euro-lock (1), into the holes; after a slight rotation of the pole, the lock will click into place.

**3.** Tighten the thread on the drawbar (2).

4. Use the thread on the telescopic pole (8) to adjust it to the desired length.

**5.** By pressing down the clip on the lock (3) loosen the frame arm (4), it the floor cleaning pad into place, and then realign the frame arm, so that it locks securely afterwards.

6. The floor cleaning set is now ready for use.

7. Should it prove necessary to change the actual inclination of the frame (5), just fit in the articulated joint between the frame (6) and the telescopic pole (9).

To clean any high windows, use the cleaning set consisting of a Window Express, a cone, a joint, and a telescopic pole.