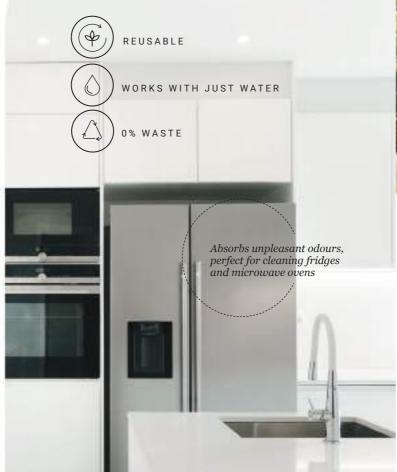

### MICROFIBRE AND NANOSILVER TECHNOLOGY

The unique cleaning properties of the Nano Silver Technology system are owed to the very structure of the cleaners.

This is because they consist of microfibres with a thickness of 20 micrometres thick and their structure resembles a human hair. This means that their profile is a groove into which dirt penetrates, concentrates and does not transfer onto the material being cleaned. During washing, dirt is very easily rinsed out and as a result the fibres remain clean. As a result of use, their structure is disturbed, it opens up, thanks to which the ability to absorb dirt increases. The material even absorbs unpleasant odours.

kitchen sinks, kitchen worktops, crockery, car bodies, hubcaps, etc. It perfectly absorbs unpleasant odours and is therefore most suitable for cleaning fridges and microwave ovens, where chemical agents are not recommended. It may also be used for lifting off various stains from carpets, upholstery, clothing, and shoes. For cleaning windows, the