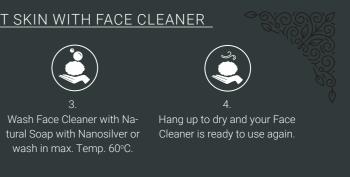

Wash Face Glove with Natural Hang up to dry and your Face Glove is ready to use again.

Moisten Face Cleaner with plenty of water.

### 4 STEPS TO GET A PERFECT SKIN WITH FACE CLEANER

Then massage the face and neck with the Face Cleaner in circular movements.

0% WASTE