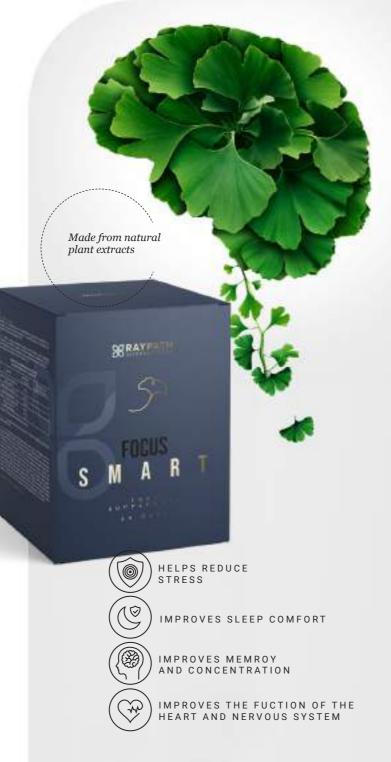

## COLOSTRUM S M A R

Colostrum contains a unique combination of mare's colostrum (colostrum) rich in IgG (immunoglobulins) and B vitamins.

Colostrum is the first milk that provides protection and immunity to newborns in the early stages of their lives, when they are exposed to the danger of contact with microbes and bacterial flora.

The mother's colostrum transmits immune substances to them, stimulating growth and protecting the new life from harmful external factors. It contains many important ingredients that are the first and most important source of nutrition for the immune system.