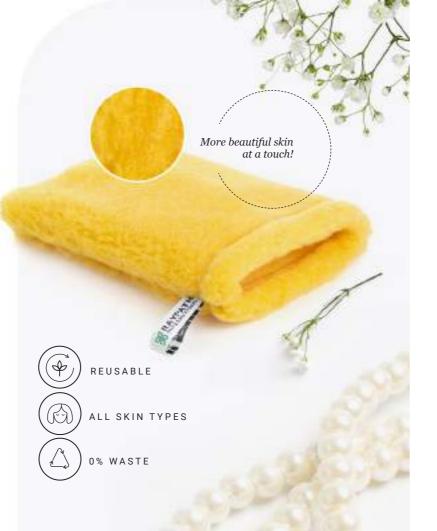

## Peeling and body massage glove Body Cleaner

Enjoy smooth and supple skin with the Body Cleaner glove! It is with its help that you will remove dead skin cells, impurities, and most of all, you will deal with unwanted cellulite! The combination of massage and peeling with the Body Cleaner glove improves blood supply and oxygenation of the skin, which increases the absorption of nutrients. The glove is suitable for both dry and wet massage. You will notice the results after just a few days of using it.

## Body wash glove **Body Glove**

A clean and relaxed body every day! The Body Glove will allow you to carry out daily care without skin irritation! A gentle massage stimulates your body, improves blood supply to the skin and oxygenates it by expanding its pores and opening the sweat glands. As a result, the skin is more elastic and its condition improves. All this is possible thanks to the combination of the Body Glove and water.