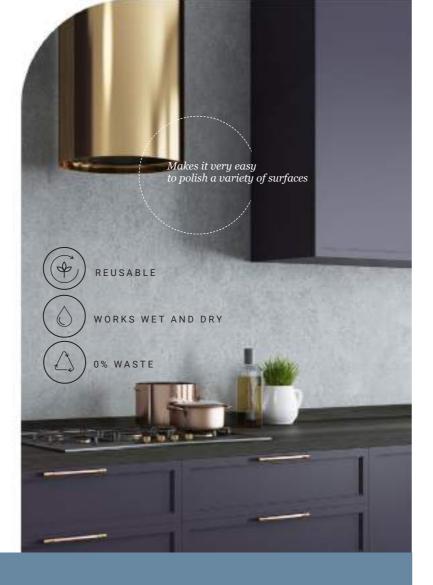

### SUNBEAM CLEANERS

A Sunbeam cleaner boasts an extremely high absorption capacity due to its dense fibre structure.

It removes water and emulsion residues resultant from the use of white and beige material, and in this way gives a perfect shine to any surface under cleaning. Makes it very easy to polish a variety of surfaces, e.g. windows, mirrors, lamps,

### APPLICATION

Sunbeam cleaner should be used dry or damp (damp is more absorbent) to collect any residual water left on the surface after using a white or beige material. Make sure to have the cleaner rinsed off now and again in clean water, while in the case of heavy soiling, NanoSilver antibacterial soap might be used. To be washed manually with Nano Silver antibacterial soap added, or in an automatic washing machine at a temperature of up to 60°C, using any regular washing powder, with no rinsing liquids whatsoever. Not to be dried in automatic dryers, or on the radiators.

water mixers, furnishings, ceramics, crockery, fur niture accessories, car bodies, audio-video equip ment, or any precision optics.
 Sunbeam XXL has many applications. It can be
 used just like maller Sunbeams or, for example, for
 frosting floors of all kinds, for wiping and polishing
 the car body or for drying pet hair.

For cleaning glasses, camera and camera lenses, computer monitors, mobile phone displays, telescopes, CDs, etc., just make sure to use **Sunbeam Optic**, dry or slightly damp.

**Sunbeam Duo** consists of two differently coloured cleaners. One is recommend for use in the kitchen, while the other one is much better suited for cleaning the bathroom and the rest of the household.