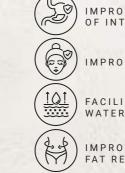

### FOCUS ART Ν S

The Focus SMART dietary supplement supports memory processes, increases concentration and improves well--being. Its active ingredients help improve sleep quality and reduce the effects of stress. The supplement is recommended for young people in the period of intensified learning, as well as for the elderly.

| ASHWAGANDHA                      | GINKGO BILOBA<br>EXTRACT                                                              |
|----------------------------------|---------------------------------------------------------------------------------------|
| - It improves cognitive          |                                                                                       |
| functions;                       | <ul> <li>It supports memory and<br/>concentration;</li> </ul>                         |
| - It strengthens the immune      |                                                                                       |
| system;                          | <ul> <li>It supports the circulatory<br/>and nervous systems;</li> </ul>              |
| - It helps alleviate the effects | -                                                                                     |
| of stress.                       | <ul> <li>It seals the capillary<br/>vessels (especially in the<br/>brain).</li> </ul> |