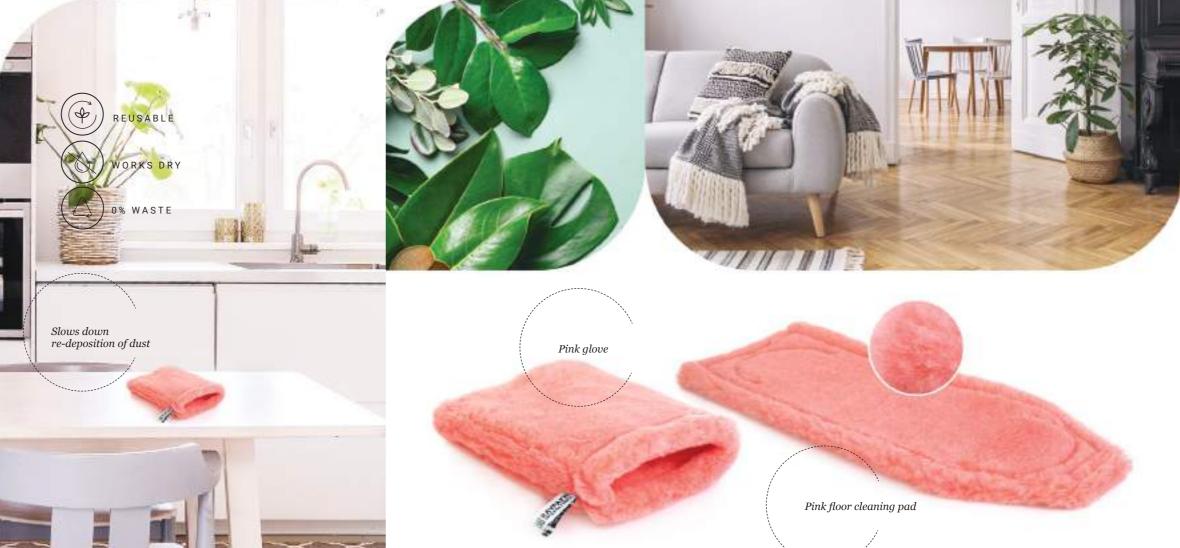

### PINK MATERIAL

The pink material is designed to remove dust from all surfaces.

It creates an antistatic charge which attracts dust to the cleaner and thus prevents it from floating in the air. The antistatic charge also forms on the surface under cleaning which significantly slows down the process of spontaneous dust re-deposition.

### APPLICATION

The material may also be used for polishing. It ors, PVC floor tiles, car interiors, etc. may be used for cleaning household furnishings, plants, electronic appliances, paintings, parquet flo-