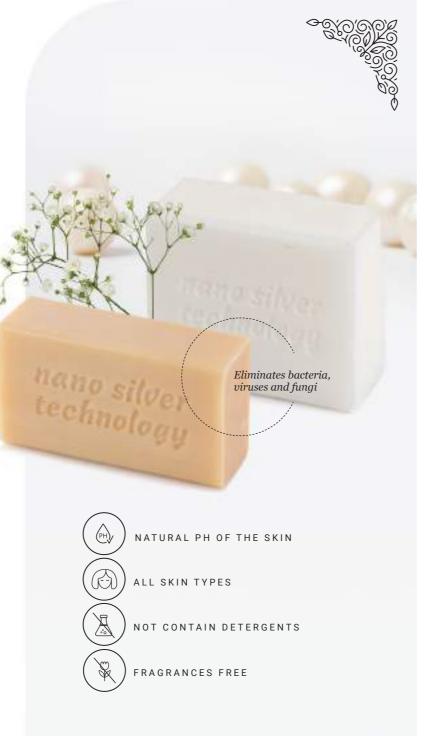

## Natural soap with nanosilver

Natural Soap with Nanosilver cleans the skin of the whole body, including the scalp. Used in everyday care, it has a bactericidal, fungicidal and virucidal effect. It prevents of skin lesions development and effectively helps in the treatment of existing ones.

Unlike traditional soaps, it does not disturb the natural protective barrier of the epidermis. It combines exceptional cleansing action with gentle care, leaving skin soft and deeply cleansed.

### PRODUCT ADVANTAGES:

- It contains mild cleansing substances, which do not remove the natural hydro-lipid barrier of the epidermis;
- It perfectly cleanses off dirt;
- Thanks to the nano-silver content, it has an antibacterial effect.