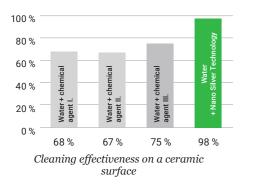

# CHEMICALS

ant to emulate a regular kitchen worktop, while the VS ceramic one - porcelain, glass, sanitary ceramics, NANO SILVER TECHNOLOGY tiling, etc. Artificial dirt (a mixture of dust, soot, coal In order to prove the ability of the Nano dust, silicates, and grease) was applied to both sur-Silver Technology system to remove various confaces. A traditional cleaning method consisted in taminants that host bacteria, yeasts, and fungi, making use of a cotton cloth soaked in an aqueous a series of model laboratory tests were carried out solution of a chemical agent designed for cleaning in the Collegium Medicum, Jagiellonian University, surfaces. The three most popular chemical agents from different manufacturers were used. After cleand at the Dept. of Commodities Studies, Cracow University of Economics. The results put overall efaning with Nano Silver Technology and chemical fectiveness of the Nano Silver Technology cleaning cleaning agents, the resultant reduction in volume system well on a par with that of the select cheof residua bacteria, yeasts, and fungi was assessed mical agents under study, and in some cases even by the investigators. The structure of a microfibre cleaner makes acknowledged its superiority. The products boast official endorsements of the Institute of Public Heit possible to effectively arrest dust, microorganisms, alth PZH, recognized in all EU countries. grease, and any other contaminants, so as to prevent