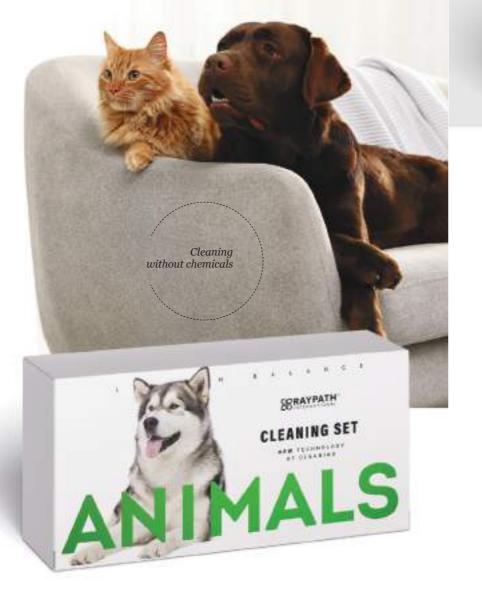

# **ANIMALS** CLEANING SET

The Animals set was composed with our four-legged friends in mind. Properly selected products will allow you to take care of their proper hygiene and care.

The set includes cleaners that are designed for both dry and wet use, making them ideal for use at home or on trips.

High-quality glove materials are characterised by high durability. Additionally, their use will positively influence the condition of your pet's skin and coat, as they only require water (without the use of washing liquids which often cause allergic reactions and irritation).