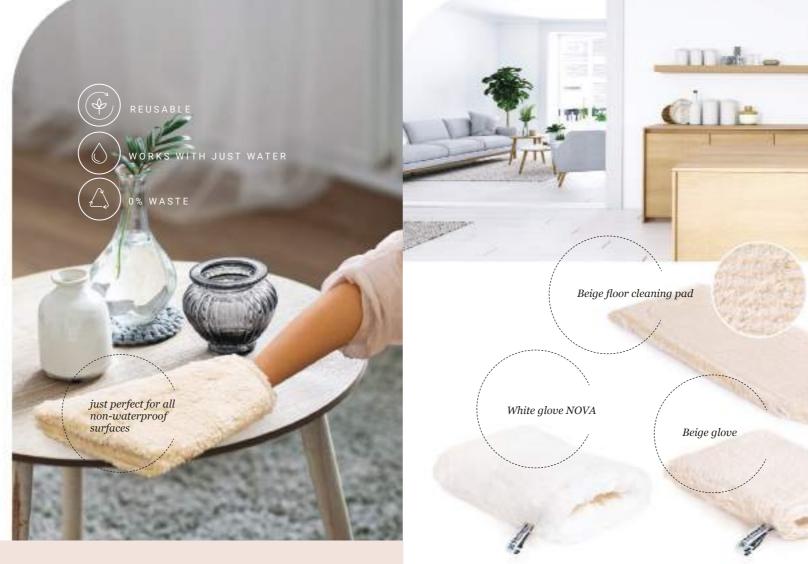

## BEIGE MATERIAL AND WHITE MATERIAL NOVA

The beige material works in a similar way to the white one. Since it has a lower fibre density, it binds less water, and so can be wrung out much better.

To be used wet, just perfect for cleaning the surfaces that might easily be damaged by excess water.

It can be used to clean all types of living room leisure furniture (upholstered with

fabric, leather, artificial leather, etc.). Also all types (TV, radio, mobile phone, computer, keyboard, etc.),
of furnishings, wooden flooring, doors, parquet floors, cork tiling, marble, musical instruments, car interiors, headlights, jewellery, electronic equipment

### PINK MATERIAL

The pink material is designed to remove dust from all surfaces.

It creates an antistatic charge which attracts dust to the cleaner and thus prevents it from floating in the air. The antistatic charge also forms on the surface under cleaning which significantly slows down the process of spontaneous dust re-deposition.