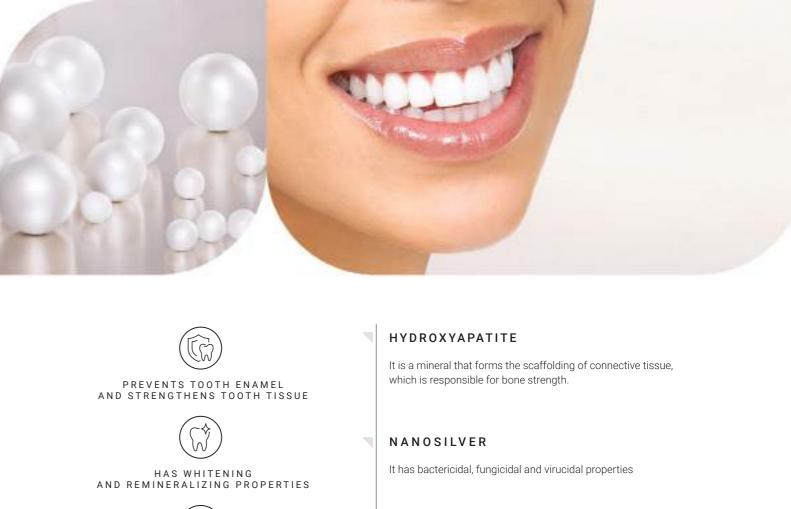

## NATURAL TOOTHPASTE WITH NANOSILVER

The innovative formula of the NATURAL TOOTHPASTE NANOSILVER CARE paste has been developed to support your daily oral care. Hydroxyapatite contained in it improves the processes of remineralization of tooth enamel, creates a protective layer on its surface and prevents plaque build-up. Other active ingredients inhibit the growth of bacteria that cause caries, as well as prevent periodontitis. Peppermint oil soothes and soothes irritations of the oral mucosa, leaving a long-lasting feeling of freshness.

### XYLITOL

It prevents tooth decay and strengthens tooth tissues, is a natural birch sugar that balances pH in the mouth. Thanks to its properties, xylitol reduces the number of bacteria in the mouth that cause caries.