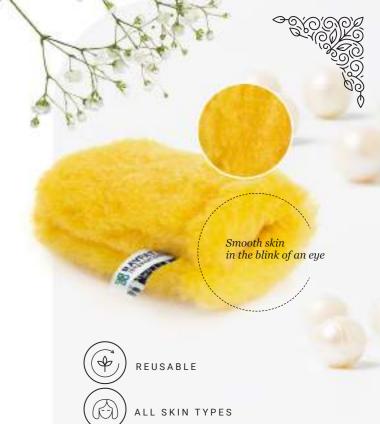

## Peeling glove Face Cleaner

Visibly cleansed and radiant complexion from the very first use! The Face Cleaner will help you safely remove keratinized epidermis cells. In addition, while cleansing, it will provide a relaxing massage of the face and neckline. A moment is enough to enjoy a flawlessly smooth. elastic and moisturized skin.

Thanks to the Face Cleaner, you can activate your skin's natural potential, stimulating the production of cells containing NMF - a natural moisturizing factor. It is responsible for absorbing water and maintaining proper skin hydration, thanks to which your complexion radiates glow!